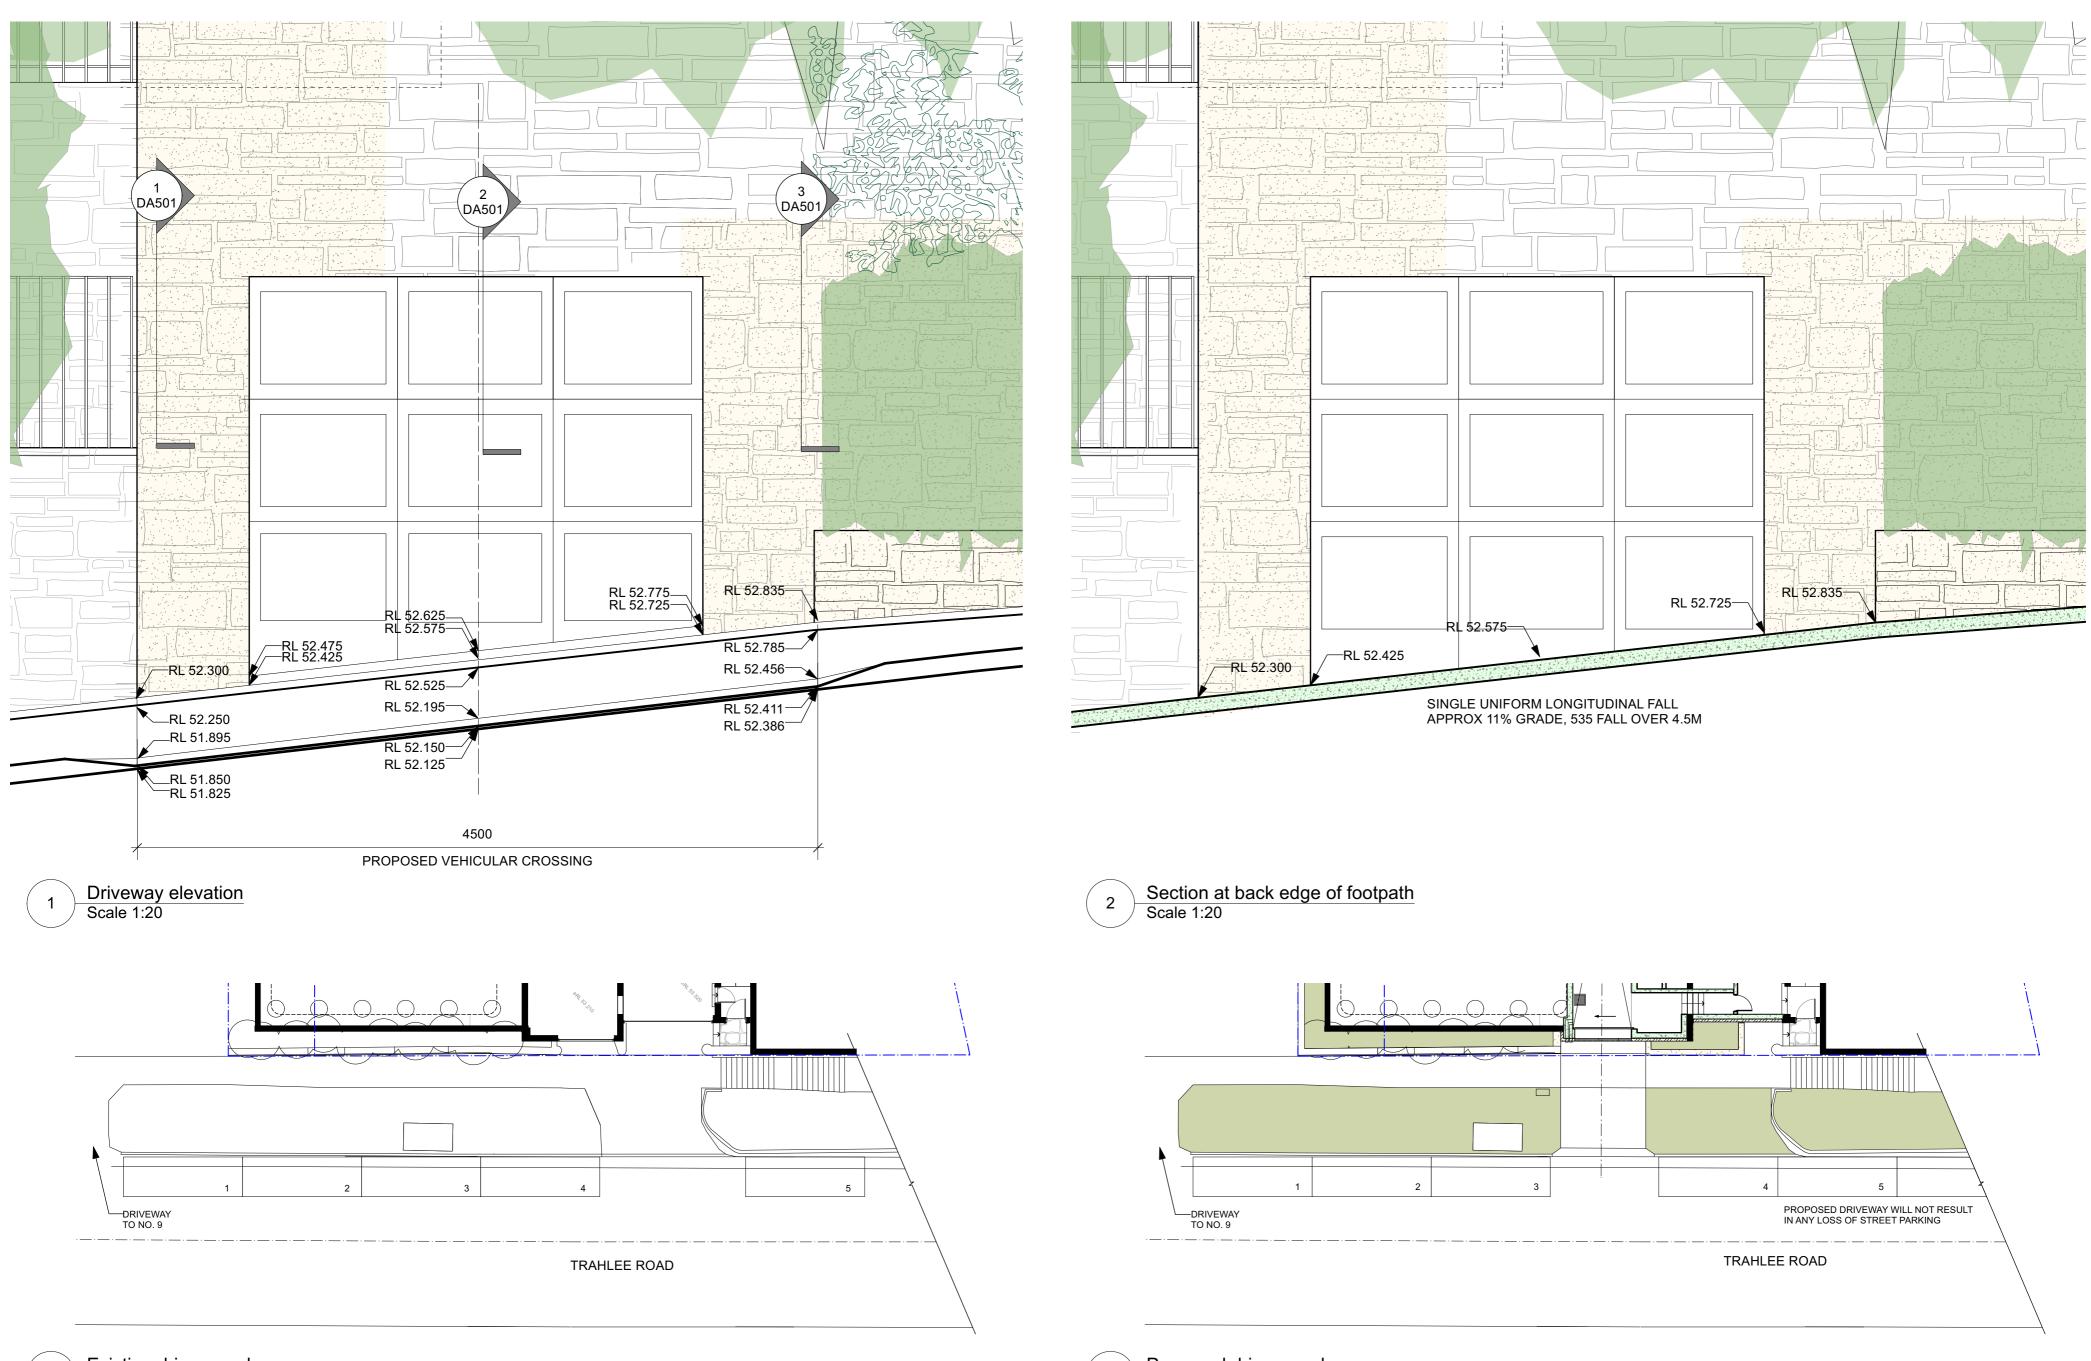

3

4

## Proposed driveway plan Scale 1:200

|                |                                 |                  | treet, Sydney | ( NEW 2000 | СНКВ   |            | REVISION | D |
|----------------|---------------------------------|------------------|---------------|------------|--------|------------|----------|---|
| DWG            | Driveway - details              |                  |               |            | DRAWN  | AC         | DA500    |   |
|                |                                 |                  |               |            | SCALE  | 1:20 @ A2  |          |   |
| CLIENT         | Mackenzie Residence             |                  |               |            | DATE # | 06/03/2020 | DWG #    |   |
| 5-7 Trahlee Rd |                                 |                  |               |            |        |            | PROJECT# |   |
| ISSUE          | DATE                            | RE               | VISION        |            |        |            |          |   |
| A              | 25/9/20 ISSUE FOR CLIENT REVIEW |                  |               |            |        |            |          |   |
| в              | 30/9/20                         | ISSUE TO COUNCIL |               |            |        |            |          |   |
| с              | 10/5/21                         | ISSUE TO COUNCIL |               |            |        |            |          |   |
| D              | 27/4/22                         | ISSUE TO COURT   |               |            |        |            |          |   |